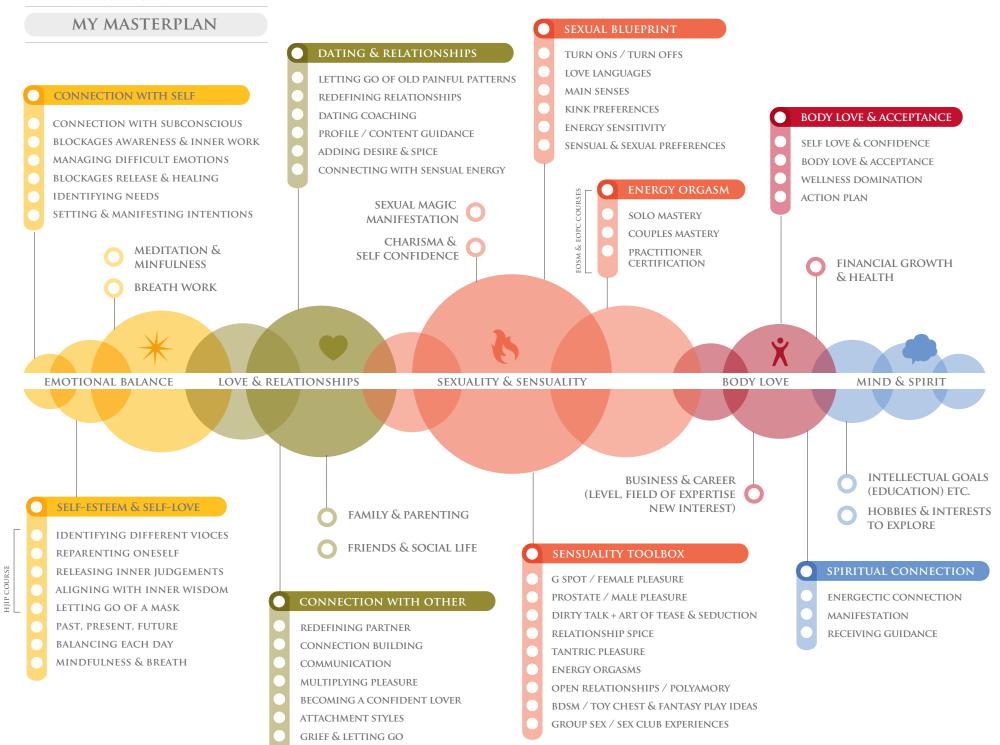

### PERSONAL TRANSFORMATION: CONNECTION WITH SELF

- 🔥 1. Deepening connection with oneself: emotional, sexual and intimate blockage awareness (Part 1)
- 🔥 2. Managing difficult emotions, blockages identification + removal (Part 2)
  - 3. Identifying needs + redefining oneself (sexually, emotionally, spiritually), setting and manifesting intentions
  - 4. Self-esteem and self-love work; discovering essence
  - 5. Sexual blueprint, charisma and self-confidence
  - 6. Multiplying pleasure, becoming a confident lover (pleasure techniques from sensuality toolbox)

### DATING & RELATIONSHIPS: CONNECTION WITH OTHER

- 1. Letting go of old painful patterns / relationships
- 🄥 2. Redefining partner + Relationships (partner preferences and relationship spectrum exploration)
  - 3. Dating guidance and resources (dating profile help, photography / content guidance)
  - 4. Connection building + deepening (sexually, emotionally, spiritually)
  - 5. Multiplying pleasure, becoming a confident lover (communication + pleasure techniques from SENSUALITY TOOLBOX)
  - 6. Adding desire and spice into relationships, creating a sensuality toolbox

## HOT & SPICY SENSUALITY TOOLBOX: CONNECTION WITH SENSUAL ENERGY

- 1. G spot stimulation + all about female pleasure
  - 2. Prostate stimulation + all about male pleasure
  - 3. Dirty talk + art of tease and seduction
  - 4. Relationship spice (how to add spice into a long term relationships)
  - 5. Tantric pleasure practices for all genders
- 6. Energy Orgasms (profound spiritual phenomenon 4 session package)
  - 7. Open relationships / Polyamory (main principles, scheduling, jealousy, communication, boundaries etc.)
  - 8. BDSM / Toy Chest and Fantasy / Kink Play Ideas (overview, fun play ideas, safety, ways to explore)
  - 9. Group sex / Sex Club experiences (fantasy, boundaries, safety, jealousy, communication)

## ENERGY ORGASM PROGRAM (SOLO & COUPLES): CONNECTION TO ENERGETIC SEXUALITY

- 🔥 1. Energetic field and centers overview & experiential energy sensing
- 8 2. Uncovering energetic, emotional and mental blocks
- § 3. Removing and releasing emotional, spiritual and sexual stagnation
- 🔥 4. Strengthening the sexual force within, learning technique, fascilitation + tips on partnered pleasure play